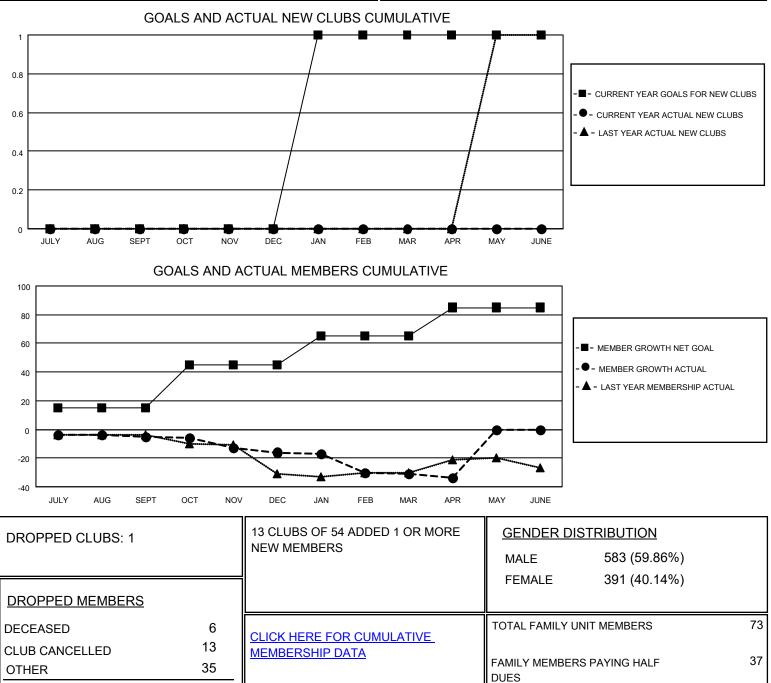

## LOCATION POLAND

District 121

Results as of: 4/30/2021

| Clubs                 |               |           |               | Members               |                       |                         |                                                    |
|-----------------------|---------------|-----------|---------------|-----------------------|-----------------------|-------------------------|----------------------------------------------------|
| RESULTS FOR 2020-2021 |               |           |               | RESULTS FOR 2020-2021 |                       |                         |                                                    |
| QUARTER               | NEW CLUB GOAL | NEW CLUBS | DROPPED CLUBS | QUARTER               | ER GROWTH NET<br>GOAL | MEMBER GROWTH<br>ACTUAL | DROPPED<br>MEMBERS ACTUAL<br>(including transfers) |
| JULY/AUG/SEPT         | 0             | 0         | 0             | JULY/AUG/SEPT         | 15                    | 5                       | 10                                                 |
| OCT/NOV/DEC           | 0             | 0         | 0             | OCT/NOV/DEC           | 30                    | 4                       | 15                                                 |
| JAN/FEB/MAR           | 1             | 0         | 1             | JAN/FEB/MAR           | 20                    | 10                      | 25                                                 |
| APR/MAY/JUNE          | 0             | 0         | 0             | APR/MAY/JUNE          | 20                    | 1                       | 4                                                  |